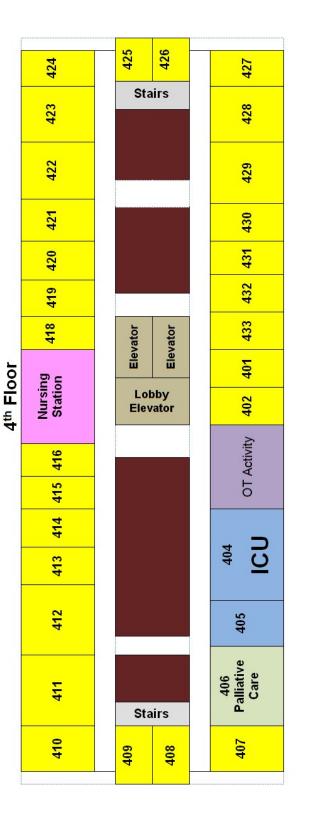

## Main Level (2<sup>nd</sup> Floor)

Business Office: Monday to Friday 8:30 am to 3:30 pm Gift Shop: Monday to Friday 10:00 am to 4:00 pm and 6:00 pm to 8:00 pm Weekends: 1:00 pm to 3:00 pm Physiotherapy/Physio Solutions: Monday to Friday 7:30 am to 3:30 pm Respiratory Therapy: Monday to Friday 8:00 am to 4:00 pm **Emergency Department** Diagnostic Imaging: Monday to Friday 8:00 am to 5:00 pm Operating Room: Booking Office Monday to Friday 7:30 am to 3:30 pm Laboratory: Outpatient Services Monday to Friday 8:00 am to 2:30 pm 3<sup>rd</sup> Floor Dr. Visbal - Receptionist Hours Monday to Thursday 8:00 am to 4:00 pm Oncology: Tuesday to Friday by appointment Ontario Telemedicine Network: Monday to Friday by appointment Temiskaming Diabetes Program: Monday to Friday 8:00 am to 4:00 pm Specialist Clinic: Booking Department Monday to Friday 8:00 am to 4:00 pm Dialysis: Monday to Saturday by appointment 4<sup>th</sup> Floor 4<sup>th</sup> Floor Nursing Station

Activity Room

Intensive Care Unit (ICU)

Palliative Care

Administration/Classrooms/Storage Areas