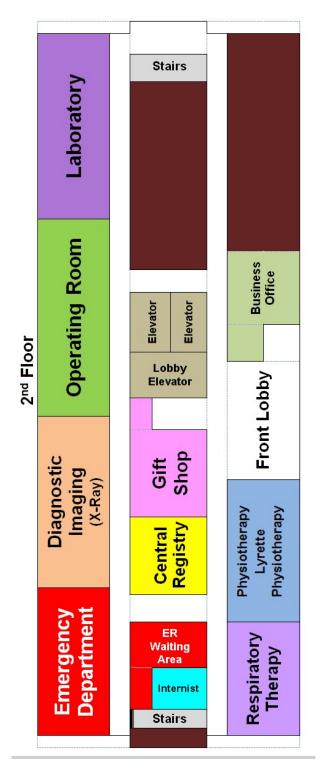

## Main Level (2<sup>nd</sup> Floor)

Business Office: Monday to Friday 8:30 am to 3:30 pm Gift Shop: Monday to Friday 10:00 am to 4:00 pm and 6:00 pm to 8:00 pm Weekends: 1:00 pm to 3:00 pm Physiotherapy/Physio Solutions: Monday to Friday 7:30 am to 3:30 pm Respiratory Therapy: Monday to Friday 8:00 am to 4:00 pm **Emergency Department** Diagnostic Imaging: Monday to Friday 8:00 am to 5:00 pm Operating Room: Booking Office Monday to Friday 7:30 am to 3:30 pm Laboratory: Outpatient Services Monday to Friday 8:00 am to 2:30 pm 3<sup>rd</sup> Floor Dr. Visbal - Receptionist Hours Monday to Thursday 8:00 am to 4:00 pm Oncology: Tuesday to Friday by appointment Ontario Telemedicine Network: Monday to Friday by appointment Temiskaming Diabetes Program: Monday to Friday 8:00 am to 4:00 pm Specialist Clinic: Booking Department Monday to Friday 8:00 am to 4:00 pm Dialysis: Monday to Saturday by appointment 4<sup>th</sup> Floor 4<sup>th</sup> Floor Nursing Station