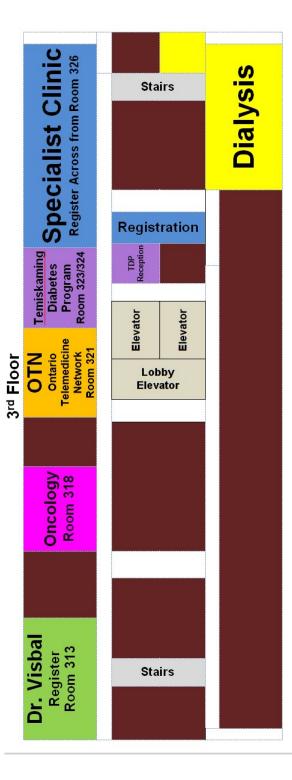

## Main Level (2<sup>nd</sup> Floor)

Business Office: Monday to Friday 8:30 am to 3:30 pm Gift Shop: Monday to Friday 10:00 am to 4:00 pm and 6:00 pm to 8:00 pm Weekends: 1:00 pm to 3:00 pm Physiotherapy/Physio Solutions: Monday to Friday 7:30 am to 3:30 pm Respiratory Therapy: Monday to Friday 8:00 am to 4:00 pm **Emergency Department** Diagnostic Imaging: Monday to Friday 8:00 am to 5:00 pm Operating Room: Booking Office Monday to Friday 7:30 am to 3:30 pm Laboratory: Outpatient Services Monday to Friday 8:00 am to 2:30 pm 3<sup>rd</sup> Floor Dr. Visbal - Receptionist Hours Monday to Thursday 8:00 am to 4:00 pm Oncology: Tuesday to Friday by appointment Ontario Telemedicine Network: Monday to Friday by appointment Temiskaming Diabetes Program: Monday to Friday 8:00 am to 4:00 pm Specialist Clinic: Booking Department Monday to Friday 8:00 am to 4:00 pm Dialysis: Monday to Saturday by appointment 4<sup>th</sup> Floor 4<sup>th</sup> Floor Nursing Station